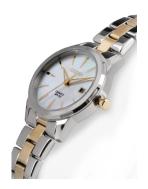

## Citizen ladies' watch EU6074-51D Specifications

**BUY NOW** 

This document contains all the specifications for the Citizen Elegance EU6074-51D ladies' watch. We at the DIALANDO® watch store offer a large selection of authentic watches from the best watch brands in the world. https://www.dialando.bg/

| MATERIAL & COLOUR  |                                  |
|--------------------|----------------------------------|
| Strap Material     | Stainless steel                  |
| Strap Colour       | Silver / Gold                    |
| Case Material      | Stainless steel                  |
| Case Colour        | Gold / Silver                    |
| Case Surface       | Polished / Matted                |
| Colour of the dial | White                            |
| Glass              | Mineral glass                    |
| DETAILS            |                                  |
| Bezel              | Fixed                            |
| Case Bottom        | Stainless steel bottom (pressed) |
| Clasp              | Folding clasp                    |
| Water resistant    | 5 ATM                            |