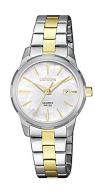

## Citizen ladies' watch EU6074-51D Specifications

**BUY NOW** 

This document contains all the specifications for the Citizen Elegance EU6074-51D ladies' watch. We at the DIALANDO® watch store offer a large selection of authentic watches from the best watch brands in the world. https://www.dialando.bg/

| MATERIAL & COLOUR  |                                  |
|--------------------|----------------------------------|
| Strap Material     | Stainless steel                  |
| Strap Colour       | Silver / Gold                    |
| Case Material      | Stainless steel                  |
| Case Colour        | Gold / Silver                    |
| Case Surface       | Polished / Matted                |
| Colour of the dial | White                            |
| Glass              | Mineral glass                    |
| DETAILS            |                                  |
| Bezel              | Fixed                            |
| Case Bottom        | Stainless steel bottom (pressed) |
| Clasp              | Folding clasp                    |
| Water resistant    | 5 ATM                            |