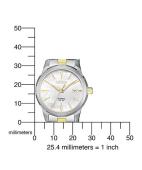

| PRODUCT EXECUTION                   |                               |
|-------------------------------------|-------------------------------|
| Display Type                        | Analogue                      |
| Movement type                       | Quartz (Battery)              |
| Movement Name                       | G011 / Citizen                |
| Functions                           | Date / Hour / Second / Minute |
|                                     |                               |
|                                     |                               |
| MEASURES                            |                               |
| MEASURES  Case width [mm]           | 28                            |
|                                     | 28<br>8                       |
| Case width [mm]                     | <del></del>                   |
| Case width [mm] Case thickness [mm] | 8                             |