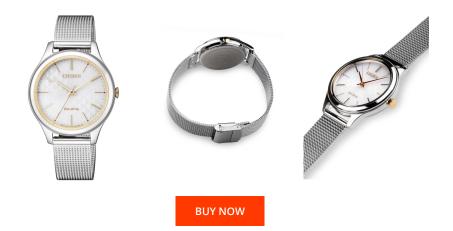

## **DIALANDO**<sup>®</sup>

Citizen ladies' watch EM0504-81A Specifications

This document contains all the specifications for the Citizen Elegant EM0504-81A ladies' watch. We at the DIALANDO<sup>®</sup> watch store offer a large selection of authentic watches from the best watch brands in the world. https://www.dialando.bg/

Analogue Quartz (Solar)

E031 / Citizen

| MATERIAL & COLOUR  |                                  |
|--------------------|----------------------------------|
| Strap Material     | Stainless steel                  |
| Strap Colour       | Silver                           |
| Case Material      | Stainless steel                  |
| Case Colour        | Silver                           |
| Case Surface       | Polished                         |
| Colour of the dial | White                            |
| Glass              | Mineral glass                    |
|                    |                                  |
| DETAILS            |                                  |
| Bezel              | Fixed                            |
| Case Bottom        | Stainless steel bottom (pressed) |
| Clasp              | Clip clasp                       |
| Water resistant    | 5 ATM                            |

## Functions

Display Type

Movement type Movement Name

PRODUCT EXECUTION

| MEASURES                         |     |
|----------------------------------|-----|
| Case width [mm]                  | 32  |
| Case thickness [mm]              | 7   |
| Lug width [mm]                   | 13  |
| Max. wrist<br>circumference [mm] | 195 |