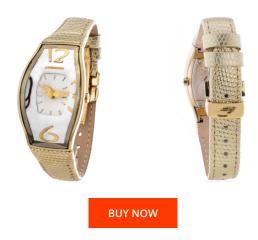

## Chronotech ladies' watch CT7932L-06 Specifications

This document contains all the specifications for the Chronotech CT7932L-06 ladies' watch. We at the DIALANDO<sup>®</sup> watch store offer a large selection of authentic watches from the best watch brands in the world. https://www.dialando.bg/

| PRODUCT INFORMATION |                  | MATERIAL & COLOUR  |                                                        |
|---------------------|------------------|--------------------|--------------------------------------------------------|
| EAN                 | 8033544006513    | Strap Material     | Real leather                                           |
| Gender              | Ladies           | Strap Colour       | Gold                                                   |
| Warranty [years]    | 2                | Colour of the dial | White                                                  |
|                     |                  | Glass              | Mineral glass                                          |
|                     |                  |                    |                                                        |
| PRODUCT EXECUTION   |                  | DETAILS            |                                                        |
| Display Type        | Analogue         | Clasp              | Buckle                                                 |
| Movement type       | Quartz (Battery) | Water resistant    | (Please ask customer service or see the closing cover) |
| MEASURES            |                  |                    |                                                        |
| Case width [mm]     | 28               |                    |                                                        |