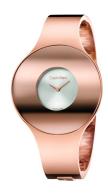

## Calvin Klein ladies' watch K8C2S616 Specifications

**BUY NOW** 

This document contains all the specifications for the Calvin Klein K8C2S616 ladies' watch. We at the DIALANDO® watch store offer a large selection of authentic watches from the best watch brands in the world.

| MATERIAL & COLOUR  |                                                        |
|--------------------|--------------------------------------------------------|
| Strap Material     | Stainless steel                                        |
| Strap Colour       | Rose gold                                              |
| Colour of the dial | Silver                                                 |
| Glass              | Mineral glass                                          |
| DETAILS            |                                                        |
| Water resistant    | (Please ask customer service or see the closing cover) |