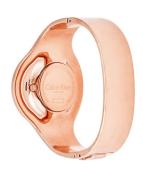

## Calvin Klein ladies' watch K8C2S616 Specifications

**BUY NOW** 

This document contains all the specifications for the Calvin Klein K8C2S616 ladies' watch. We at the DIALANDO® watch store offer a large selection of authentic watches from the best watch brands in the world.

| MATERIAL & COLOUR  |                                                        |
|--------------------|--------------------------------------------------------|
| Strap Material     | Stainless steel                                        |
| Strap Colour       | Rose gold                                              |
| Colour of the dial | Silver                                                 |
| Glass              | Mineral glass                                          |
| DETAILS            |                                                        |
| Water resistant    | (Please ask customer service or see the closing cover) |