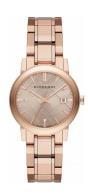

## Burberry ladies' watch BU9135 Specifications

**BUY NOW** 

This document contains all the specifications for the Burberry BU9135 ladies' watch. We at the DIALANDO® watch store offer a large selection of authentic watches from the best watch brands in the world.

| MATERIAL & COLOUR  |                 |
|--------------------|-----------------|
| Strap Material     | Stainless steel |
| Strap Colour       | Rose gold       |
| Colour of the dial | Bronze          |
| Glass              | Mineral glass   |
| DETAILS            |                 |
| Numerals           | Index marks     |
| Water resistant    | 5 ATM           |