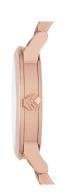

## Burberry ladies' watch BU9135 Specifications

**BUY NOW** 

This document contains all the specifications for the Burberry BU9135 ladies' watch. We at the DIALANDO® watch store offer a large selection of authentic watches from the best watch brands in the world.

| MATERIAL & COLOUR  |                 |
|--------------------|-----------------|
| Strap Material     | Stainless steel |
| Strap Colour       | Rose gold       |
| Colour of the dial | Bronze          |
| Glass              | Mineral glass   |
| DETAILS            |                 |
| Numerals           | Index marks     |
| Water resistant    | 5 ATM           |