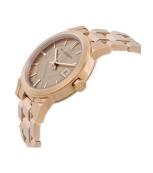

## Burberry ladies' watch BU9135 Specifications

**BUY NOW** 

This document contains all the specifications for the Burberry BU9135 ladies' watch. We at the DIALANDO® watch store offer a large selection of authentic watches from the best watch brands in the world.

| MATERIAL & COLOUR  |                 |
|--------------------|-----------------|
| Strap Material     | Stainless steel |
| Strap Colour       | Rose gold       |
| Colour of the dial | Bronze          |
| Glass              | Mineral glass   |
| DETAILS            |                 |
| Numerals           | Index marks     |
| Water resistant    | 5 ATM           |