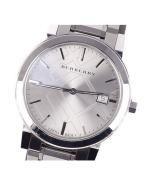

## Burberry ladies' watch BU9035 Specifications

**BUY NOW** 

This document contains all the specifications for the Burberry BU9035 ladies' watch. We at the DIALANDO® watch store offer a large selection of authentic watches from the best watch brands in the world.

https://www.dialando.bg/

| PRODUCT INFORMATION |                  |  |
|---------------------|------------------|--|
| EAN                 | 0822138044318    |  |
| Gender              | Ladies           |  |
| Brand               | Burberry         |  |
| Warranty [years]    | 2                |  |
| PRODUCT EXECUTION   |                  |  |
| Display Type        | Analogue         |  |
| Movement type       | Quartz (Battery) |  |
| Functions           | Date             |  |
| MEASURES            |                  |  |
| Case width [mm]     | 38               |  |

| MATERIAL & COLOUR  |                 |
|--------------------|-----------------|
| Strap Material     | Stainless steel |
| Strap Colour       | Silver          |
| Colour of the dial | Silver          |
| Glass              | Mineral glass   |
| DETAILS            |                 |
| Numerals           | Index marks     |
| Water resistant    | 5 ATM           |