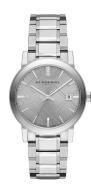

## Burberry ladies' watch BU9035 Specifications

**BUY NOW** 

This document contains all the specifications for the Burberry BU9035 ladies' watch. We at the DIALANDO® watch store offer a large selection of authentic watches from the best watch brands in the world.

https://www.dialando.bg/

| PRODUCT INFORMATION |                  |  |
|---------------------|------------------|--|
| EAN                 | 0822138044318    |  |
| Gender              | Ladies           |  |
| Brand               | Burberry         |  |
| Warranty [years]    | 2                |  |
| PRODUCT EXECUTION   |                  |  |
| Display Type        | Analogue         |  |
| Movement type       | Quartz (Battery) |  |
| Functions           | Date             |  |
| MEASURES            |                  |  |
| Case width [mm]     | 38               |  |

| MATERIAL & COLOUR  |                 |
|--------------------|-----------------|
| Strap Material     | Stainless steel |
| Strap Colour       | Silver          |
| Colour of the dial | Silver          |
| Glass              | Mineral glass   |
| DETAILS            |                 |
| Numerals           | Index marks     |
| Water resistant    | 5 ATM           |