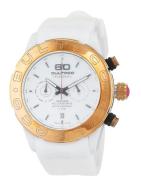

## Bultaco ladies' watch H1PW43C-CW1 Specifications

**BUY NOW** 

This document contains all the specifications for the Bultaco H1PW43C-CW1 ladies' watch. We at the DIALANDO® watch store offer a large selection of authentic watches from the best watch brands in the world.

https://www.dialando.bg/

| PRODUCT INFORMATION |                  |
|---------------------|------------------|
| EAN                 | 8431777706505    |
| Gender              | Ladies           |
| Warranty [years]    | 2                |
| PRODUCT EXECUTION   |                  |
| Display Type        | Analogue         |
| Movement type       | Quartz (Battery) |
| MEASURES            |                  |
| Case width [mm]     | 43               |

| MATERIAL & COLOUR  |        |
|--------------------|--------|
| Strap Material     | Rubber |
| Strap Colour       | White  |
| Colour of the dial | White  |
| DETAILS            |        |
| Clasp              | Buckle |
| Water resistant    | 5 ATM  |