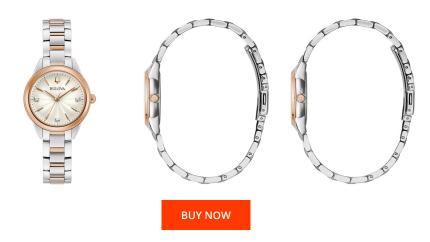

## Bulova ladies' watch 98P200 Specifications

This document contains all the specifications for the Bulova Sutton 98P200 ladies' watch. We at the DIALANDO® watch store offer a large selection of authentic watches from the best watch brands in the world.

| MATERIAL & COLOUR  |                                  |
|--------------------|----------------------------------|
| Strap Material     | Stainless steel                  |
| Strap Colour       | Rose gold / Silver               |
| Case Material      | Stainless steel                  |
| Case Colour        | Silver / Rose gold               |
| Case Surface       | Matted / Polished                |
| Colour of the dial | Silver                           |
| Glass              | Hardened glass / Mineral glass   |
| DETAILS            |                                  |
| Bezel              | Fixed                            |
| Case Bottom        | Pressed / Stainless steel bottom |
| Clasp              | Folding clasp                    |
| Water resistant    | 3 ATM                            |