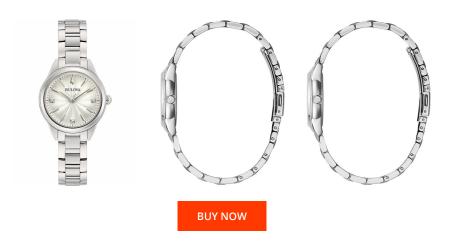

## Bulova ladies' watch 96P219 Specifications

This document contains all the specifications for the Bulova Sutton 96P219 ladies' watch. We at the <code>DIALANDO®</code> watch store offer a large selection of authentic watches from the best watch brands in the world.

| MATERIAL & COLOUR  |                                  |
|--------------------|----------------------------------|
| Strap Material     | Stainless steel                  |
| Strap Colour       | Silver                           |
| Case Material      | Stainless steel                  |
| Case Colour        | Silver                           |
| Case Surface       | Matted / Polished                |
| Colour of the dial | Silver                           |
| Glass              | Hardened glass / Mineral glass   |
| DETAILS            |                                  |
| Bezel              | Fixed                            |
| Case Bottom        | Pressed / Stainless steel bottom |
| Clasp              | Folding clasp                    |
| Water resistant    | 3 ATM                            |