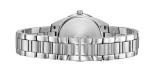

| MATERIAL & COLOUR  |                                  |
|--------------------|----------------------------------|
| Strap Material     | Stainless steel                  |
| Strap Colour       | Silver                           |
| Case Material      | Stainless steel                  |
| Case Colour        | Silver                           |
| Case Surface       | Polished / Matted                |
| Colour of the dial | Black                            |
| Stone type         | Diamonds                         |
| Glass              | Sapphire glass                   |
|                    |                                  |
| DETAILS            |                                  |
| Bezel              | Fixed                            |
| Case Bottom        | Stainless steel bottom (pressed) |
| Clasp              | Folding clasp                    |
| Water resistant    | 3 ATM                            |
|                    |                                  |