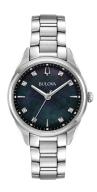

## Bulova ladies' watch 96P198 Specifications

**BUY NOW** 

This document contains all the specifications for the Bulova Klassik 96P198 ladies' watch. We at the DIALANDO® watch store offer a large selection of authentic watches from the best watch brands in the world.

| MATERIAL & COLOUR  |                                  |
|--------------------|----------------------------------|
| Strap Material     | Stainless steel                  |
| Strap Colour       | Silver                           |
| Case Material      | Stainless steel                  |
| Case Colour        | Silver                           |
| Case Surface       | Polished / Matted                |
| Colour of the dial | Black                            |
| Stone type         | Diamonds                         |
| Glass              | Sapphire glass                   |
|                    |                                  |
| DETAILS            |                                  |
| Bezel              | Fixed                            |
| Case Bottom        | Stainless steel bottom (pressed) |
| Clasp              | Folding clasp                    |
| Water resistant    | 3 ATM                            |
|                    |                                  |