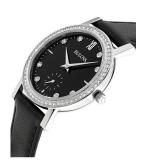

## Bulova ladies' watch 96L246 Specifications

**BUY NOW** 

This document contains all the specifications for the Bulova 96L246 ladies' watch. We at the DIALANDO® watch store offer a large selection of authentic watches from the best watch brands in the world.

| MATERIAL & COLOUR  |                                        |
|--------------------|----------------------------------------|
| Strap Material     | Calf leather                           |
| Strap Colour       | Black                                  |
| Case Material      | Stainless steel                        |
| Case Colour        | Silver                                 |
| Case Surface       | Matted / Polished                      |
| Colour of the dial | Black                                  |
| Glass              | Hardened glass / Mineral glass         |
|                    |                                        |
| DETAILS            |                                        |
| DETAILS<br>Bezel   | Fixed                                  |
|                    | Fixed Pressed / Stainless steel bottom |
| Bezel              |                                        |