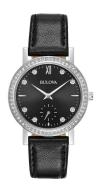

## Bulova ladies' watch 96L246 Specifications

**BUY NOW** 

This document contains all the specifications for the Bulova 96L246 ladies' watch. We at the DIALANDO® watch store offer a large selection of authentic watches from the best watch brands in the world.

| MATERIAL & COLOUR  |                                        |
|--------------------|----------------------------------------|
| Strap Material     | Calf leather                           |
| Strap Colour       | Black                                  |
| Case Material      | Stainless steel                        |
| Case Colour        | Silver                                 |
| Case Surface       | Matted / Polished                      |
| Colour of the dial | Black                                  |
| Glass              | Hardened glass / Mineral glass         |
|                    |                                        |
| DETAILS            |                                        |
| DETAILS<br>Bezel   | Fixed                                  |
|                    | Fixed Pressed / Stainless steel bottom |
| Bezel              |                                        |