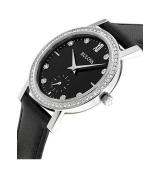

## Bulova ladies' watch 96L246 Specifications

**BUY NOW** 

This document contains all the specifications for the Bulova 96L246 ladies' watch. We at the DIALANDO® watch store offer a large selection of authentic watches from the best watch brands in the world.

| MATERIAL & COLOUR  |                                        |
|--------------------|----------------------------------------|
| Strap Material     | Calf leather                           |
| Strap Colour       | Black                                  |
| Case Material      | Stainless steel                        |
| Case Colour        | Silver                                 |
| Case Surface       | Matted / Polished                      |
| Colour of the dial | Black                                  |
| Glass              | Hardened glass / Mineral glass         |
|                    |                                        |
| DETAILS            |                                        |
| DETAILS<br>Bezel   | Fixed                                  |
|                    | Fixed Pressed / Stainless steel bottom |
| Bezel              |                                        |