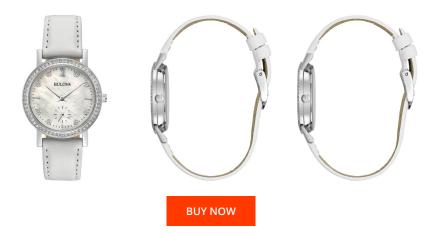

## **DIALANDO**<sup>®</sup>

Bulova ladies' watch 96L245 Specifications

This document contains all the specifications for the Bulova 96L245 ladies' watch. We at the DIALANDO<sup>®</sup> watch store offer a large selection of authentic watches from the best watch brands in the world. https://www.dialando.bg/

| PRODUCT INFORMATION |               | MATERIAL & COLOUR |                   |
|---------------------|---------------|-------------------|-------------------|
| EAN                 | 7613077548271 | Strap Material    | Calf leather      |
| Gender              | Ladies        | Strap Colour      | White             |
| Warranty [years]    | 2             | Case Material     | Stainless steel   |
|                     |               | Case Colour       | Silver            |
|                     |               | Case Surface      | Polished / Matted |

| Case Colour        | Silver                                    |
|--------------------|-------------------------------------------|
| Case Surface       | Polished / Matted                         |
| Colour of the dial | Mother of pearl                           |
| Glass              | Mineral glass / Hardened glass            |
| DETAILS            |                                           |
| DETAILS            |                                           |
| Bezel              | Fixed                                     |
|                    | Fixed<br>Pressed / Stainless steel bottom |
| Bezel              |                                           |