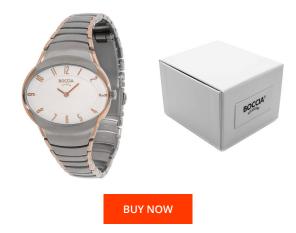

## **DIALANDO**<sup>®</sup>

Boccia ladies' watch 3165-12 Specifications

This document contains all the specifications for the Boccia Titanium 3165-12 ladies' watch. We at the DIALANDO<sup>®</sup> watch store offer a large selection of authentic watches from the best watch brands in the world. https://www.dialando.bg/

| Gender Ladies Strap Colour Rose gold   Warranty [years] 2 Colour of the dial White   Glass Mineral gold   PRODUCT EXECUTION DETAILS                                                    | PRODUCT INFORMATIO | N                | MATERIAL & COLOUR  | ł             |
|----------------------------------------------------------------------------------------------------------------------------------------------------------------------------------------|--------------------|------------------|--------------------|---------------|
| Warranty [years] 2 Colour of the dial White   PRODUCT EXECUTION Glass Mineral glass   Display Type Analogue Clasp Folding class   Movement type Quartz (Battery) Water resistant 5 ATM | EAN                | 4040066214061    | Strap Material     | Titanium      |
| Glass Mineral glass   PRODUCT EXECUTION DETAILS   Display Type Analogue   Quartz (Battery) Water resistant                                                                             | Gender             | Ladies           | Strap Colour       | Rose gold     |
| PRODUCT EXECUTION DETAILS   Display Type Analogue Clasp Folding clasp   Movement type Quartz (Battery) Water resistant 5 ATM                                                           | Warranty [years]   | 2                | Colour of the dial | White         |
| Display TypeAnalogueClaspFolding claspMovement typeQuartz (Battery)Water resistant5 ATM                                                                                                |                    |                  | Glass              | Mineral glass |
| Display Type Analogue Clasp Folding clasp   Movement type Quartz (Battery) Water resistant 5 ATM                                                                                       |                    |                  |                    |               |
| Movement type Quartz (Battery) Water resistant 5 ATM                                                                                                                                   | PRODUCT EXECUTION  |                  | DETAILS            |               |
|                                                                                                                                                                                        | Display Type       | Analogue         | Clasp              | Folding clasp |
| MEASURES                                                                                                                                                                               | Movement type      | Quartz (Battery) | Water resistant    | 5 ATM         |
| MEASURES                                                                                                                                                                               |                    |                  |                    |               |
|                                                                                                                                                                                        | MEASURES           |                  |                    |               |
| Case width [mm] 36                                                                                                                                                                     |                    |                  |                    |               |