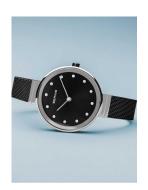

## Bering ladies' watch 12034-102 Specifications

**BUY NOW** 

This document contains all the specifications for the Bering Classic 12034-102 ladies' watch. We at the <code>DIALANDO®</code> watch store offer a large selection of authentic watches from the best watch brands in the world.

https://www.dialando.bg/

| PRODUCT INFORMATION |                    |  |
|---------------------|--------------------|--|
| EAN                 | 4894041206028      |  |
| Gender              | Ladies             |  |
| Brand               | Bering             |  |
| Collection          | Classic Damen 34mm |  |
| Warranty [years]    | 2                  |  |

| PRODUCT EXECUTION |                  |
|-------------------|------------------|
| Display Type      | Analogue         |
| Movement type     | Quartz (Battery) |
| Functions         | Hour / Minute    |

| MEASURES                      |    |
|-------------------------------|----|
| Case width [mm]               | 34 |
| Case thickness [mm]           | 7  |
| Lug width [mm]                | 12 |
| Max. wrist circumference [mm] | 20 |

| MATERIAL & COLOUR  |                 |
|--------------------|-----------------|
| Strap Material     | Stainless steel |
| Strap Colour       | Black           |
| Case Material      | Stainless steel |
| Case Colour        | Silver          |
| Case Surface       | Polished        |
| Colour of the dial | Grey            |
| Stone type         | Swarovski       |
| Glass              | Sapphire glass  |
|                    |                 |
| DETAILS            |                 |
| Bezel              | Fixed           |

| DETAILS         |                                  |
|-----------------|----------------------------------|
| Bezel           | Fixed                            |
| Case Bottom     | Stainless steel bottom (pressed) |
| Clasp           | Clip clasp                       |
| Water resistant | 3 ATM                            |