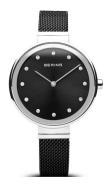

## Bering ladies' watch 12034-102 Specifications

**BUY NOW** 

This document contains all the specifications for the Bering Classic 12034-102 ladies' watch. We at the <code>DIALANDO®</code> watch store offer a large selection of authentic watches from the best watch brands in the world.

https://www.dialando.bg/

| PRODUCT INFORMATION |                    |  |
|---------------------|--------------------|--|
| EAN                 | 4894041206028      |  |
| Gender              | Ladies             |  |
| Brand               | Bering             |  |
| Collection          | Classic Damen 34mm |  |
| Warranty [years]    | 2                  |  |

| PRODUCT EXECUTION |                  |
|-------------------|------------------|
| Display Type      | Analogue         |
| Movement type     | Quartz (Battery) |
| Functions         | Hour / Minute    |

| MEASURES                      |    |
|-------------------------------|----|
| Case width [mm]               | 34 |
| Case thickness [mm]           | 7  |
| Lug width [mm]                | 12 |
| Max. wrist circumference [mm] | 20 |

| MATERIAL & COLOUR  |                 |
|--------------------|-----------------|
| Strap Material     | Stainless steel |
| Strap Colour       | Black           |
| Case Material      | Stainless steel |
| Case Colour        | Silver          |
| Case Surface       | Polished        |
| Colour of the dial | Grey            |
| Stone type         | Swarovski       |
| Glass              | Sapphire glass  |
|                    |                 |
| DETAILS            |                 |
| Bezel              | Fixed           |

| DETAILS         |                                  |
|-----------------|----------------------------------|
| Bezel           | Fixed                            |
| Case Bottom     | Stainless steel bottom (pressed) |
| Clasp           | Clip clasp                       |
| Water resistant | 3 ATM                            |