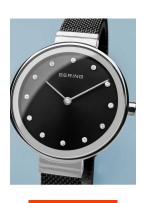

## Bering ladies' watch 12034-102 Specifications

**BUY NOW** 

This document contains all the specifications for the Bering Classic 12034-102 ladies' watch. We at the <code>DIALANDO®</code> watch store offer a large selection of authentic watches from the best watch brands in the world.

https://www.dialando.bg/

| PRODUCT INFORMATION |                    |  |
|---------------------|--------------------|--|
| EAN                 | 4894041206028      |  |
| Gender              | Ladies             |  |
| Brand               | Bering             |  |
| Collection          | Classic Damen 34mm |  |
| Warranty [years]    | 2                  |  |

| PRODUCT EXECUTION |                  |
|-------------------|------------------|
| Display Type      | Analogue         |
| Movement type     | Quartz (Battery) |
| Functions         | Hour / Minute    |

| MEASURES                      |    |
|-------------------------------|----|
| Case width [mm]               | 34 |
| Case thickness [mm]           | 7  |
| Lug width [mm]                | 12 |
| Max. wrist circumference [mm] | 20 |

| MATERIAL & COLOUR  |                 |
|--------------------|-----------------|
| Strap Material     | Stainless steel |
| Strap Colour       | Black           |
| Case Material      | Stainless steel |
| Case Colour        | Silver          |
| Case Surface       | Polished        |
| Colour of the dial | Grey            |
| Stone type         | Swarovski       |
| Glass              | Sapphire glass  |
|                    |                 |
| DETAILS            |                 |
| Bezel              | Fixed           |

| DETAILS         |                                  |
|-----------------|----------------------------------|
| Bezel           | Fixed                            |
| Case Bottom     | Stainless steel bottom (pressed) |
| Clasp           | Clip clasp                       |
| Water resistant | 3 ATM                            |