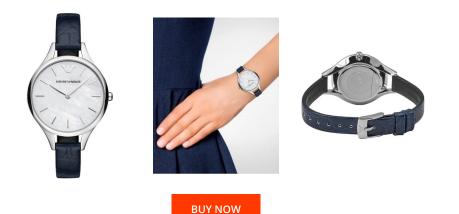

## **DIALANDO**<sup>®</sup>

ladies' watch AR11090 Specifications

This document contains all the specifications for the Emporio Armani AR11090 ladies' watch. We at the DIALANDO<sup>®</sup> watch store offer a large selection of authentic watches from the best watch brands in the world. https://www.dialando.bg/

| PRODUCT INFORMATION                                   |                              | MATERIAL & COLOUR   |                      |
|-------------------------------------------------------|------------------------------|---------------------|----------------------|
| EAN                                                   | 0723763000635                | Strap Material      | Real leather         |
| Gender                                                | Ladies                       | Strap Colour        | Blue                 |
| Brand                                                 | Emporio Armani               | Colour of the dial  | Mother of pearl      |
| Warranty [years]                                      | 2                            | Glass               | Mineral glass        |
|                                                       |                              |                     |                      |
| PRODUCT EXECUTION                                     |                              | DETAILS             |                      |
| PRODUCT EXECUTION                                     |                              | DETAILS             |                      |
|                                                       | Analogue                     | DETAILS<br>Numerals | Index marks          |
| Display Type                                          | Analogue<br>Quartz (Battery) |                     | Index marks<br>5 ATM |
| Display Type                                          | 5                            | Numerals            |                      |
| PRODUCT EXECUTION Display Type Movement type MEASURES | 5                            | Numerals            |                      |
| Display Type<br>Movement type                         | 5                            | Numerals            |                      |