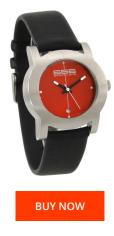

## **DIALANDO**<sup>®</sup>

666barcelona ladies' watch 666-242 Specifications

This document contains all the specifications for the 666barcelona 666-242 ladies' watch. We at the DIALANDO<sup>®</sup> watch store offer a large selection of authentic watches from the best watch brands in the world. https://www.dialando.bg/

| PRODUCT INFORMATION |                  | MATERIAL & COLOUR  |               |
|---------------------|------------------|--------------------|---------------|
| EAN                 | 8435334898207    | Strap Material     | Real leather  |
| Gender              | Ladies           | Strap Colour       | Black         |
| Warranty [years]    | 2                | Colour of the dial | Red           |
|                     |                  | Glass              | Mineral glass |
|                     |                  |                    |               |
| PRODUCT EXECUTION   |                  | DETAILS            |               |
| Display Type        | Analogue         | Clasp              | Buckle        |
| Movement type       | Quartz (Battery) | Water resistant    | 10 ATM        |
|                     |                  |                    |               |
| MEASURES            |                  |                    |               |
| Case width [mm]     | 32               |                    |               |
|                     |                  |                    |               |