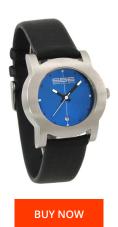

## 666barcelona ladies' watch 666-241 Specifications

This document contains all the specifications for the 666barcelona 666-241 ladies' watch. We at the <code>DIALANDO®</code> watch store offer a large selection of authentic watches from the best watch brands in the world.

| MATERIAL & COLOUR  |               |
|--------------------|---------------|
| Strap Material     | Real leather  |
| Strap Colour       | Black         |
| Colour of the dial | Blue          |
| Glass              | Mineral glass |
| DETAILS            |               |
| Clasp              | Buckle        |
| Water resistant    | 10 ATM        |