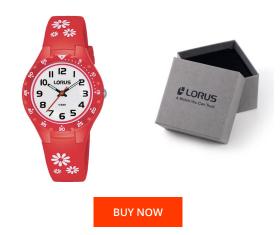

| PRODUCT INFORMATION |                 |
|---------------------|-----------------|
| EAN                 | 4894138347856   |
| Gender              | Children        |
| Brand               | Lorus           |
| Collection          | Kinderuhr 30 mm |
| Warranty [years]    | 2               |

| MATERIAL & COLOUR  |                                  |
|--------------------|----------------------------------|
| Strap Material     | Silicone                         |
| Strap Colour       | Red                              |
| Case Material      | Plastic                          |
| Case Colour        | Red                              |
| Case Surface       | Matted                           |
| Colour of the dial | White                            |
| Glass              | Mineral glass                    |
| DETAILS            |                                  |
| Bezel              | Fixed                            |
| Case Bottom        | Stainless steel bottom (screwed) |

| PRODUCT EXECUTION |                        |
|-------------------|------------------------|
| Display Type      | Analogue               |
| Movement type     | Quartz (Battery)       |
| Functions         | Hour / Second / Minute |

| DETAILS         |                                  |
|-----------------|----------------------------------|
| Bezel           | Fixed                            |
| Case Bottom     | Stainless steel bottom (screwed) |
| Clasp           | Pin buckle                       |
| Lighting        | Luminous hands                   |
| Water resistant | 10 ATM                           |

## MEASURES

| Case width [mm]                  | 30  |
|----------------------------------|-----|
| Case thickness [mm]              | 10  |
| Lug width [mm]                   | 16  |
| Max. wrist<br>circumference [mm] | 175 |