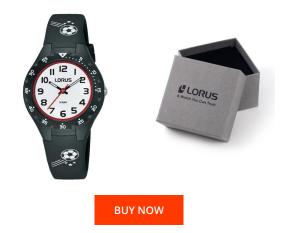

| MATERIAL & COLOUR  |                                  |
|--------------------|----------------------------------|
| Strap Material     | Silicone                         |
| Strap Colour       | Black                            |
| Case Material      | Plastic                          |
| Case Colour        | Black                            |
| Case Surface       | Matted                           |
| Colour of the dial | White                            |
| Glass              | Mineral glass                    |
| DETAILS            |                                  |
| Bezel              | Fixed                            |
| Case Bottom        | Stainless steel bottom (screwed) |

Pin buckle Luminous hands

10 ATM

| PRODUCT EXECUTION |                        |
|-------------------|------------------------|
| Display Type      | Analogue               |
| Movement type     | Quartz (Battery)       |
| Functions         | Minute / Hour / Second |

| MEASURES            |    |  |
|---------------------|----|--|
| Case width [mm]     | 30 |  |
| Case thickness [mm] | 10 |  |

| Case width [mm]                  | 30  |
|----------------------------------|-----|
| Case thickness [mm]              | 10  |
| Lug width [mm]                   | 16  |
| Max. wrist<br>circumference [mm] | 175 |